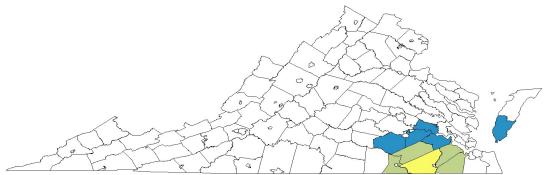

## Virginia

## 2023 Cotton Production (480 lb Bales)

| Virginia Profile                 |               |            |  |  |  |  |  |
|----------------------------------|---------------|------------|--|--|--|--|--|
| Market Value & Production        | 2021-23 Avg   | State Rank |  |  |  |  |  |
| Cotton Production (480 lb Bales) | 190,000       | 14         |  |  |  |  |  |
| Value of Cotton & Cottonseed     | \$ 96,045,705 | 14         |  |  |  |  |  |
| Cotton Planted Acres             | 82,333        | 16         |  |  |  |  |  |
| Crop Insurance                   | 2021-23 Avg   |            |  |  |  |  |  |
| Cotton Insured Acres             | 75,835        |            |  |  |  |  |  |
| % of Acreage Insured             | 92%           |            |  |  |  |  |  |
| Total Insured Liability          | \$ 61,961,826 |            |  |  |  |  |  |
| Farmer Paid Premium              | \$ 1,960,795  |            |  |  |  |  |  |
| Losses Paid                      | \$ 1,232,064  |            |  |  |  |  |  |
| Insurance Loss Ratio             | 21%           |            |  |  |  |  |  |

NA - Not applicable