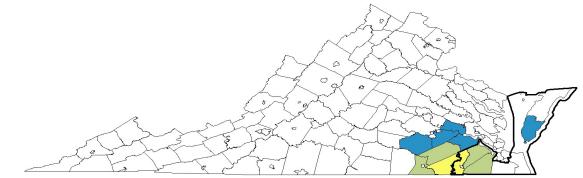

## **VA-4**<sup>th</sup> Congressional District

2023 Cotton Production (480 lb Bales)

| Congressional District Profile   |             |             |               |  |  |  |  |
|----------------------------------|-------------|-------------|---------------|--|--|--|--|
| Market Value & Production        | 2021-23 Avg |             | District Rank |  |  |  |  |
| Cotton Production (480 lb Bales) |             | 95,712      | 30            |  |  |  |  |
| Value of Cotton & Cottonseed     | \$          | 48,120,857  | 32            |  |  |  |  |
| Cotton Planted Acres             |             | 41,949      | 35            |  |  |  |  |
| Crop Insurance                   |             | 2021-23 Avg |               |  |  |  |  |
| Cotton Insured Acres             |             | 36,789      |               |  |  |  |  |
| % of Acreage Insured             |             | 88%         |               |  |  |  |  |
| Total Insured Liability          | \$          | 29,778,448  |               |  |  |  |  |
| Farmer Paid Premium              | \$          | 702,065     |               |  |  |  |  |
| Losses Paid                      | \$          | 625,333     |               |  |  |  |  |
| Insurance Loss Ratio             |             | 22%         |               |  |  |  |  |

NA - Not applicable