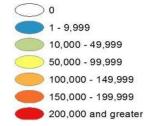

## VA-2<sup>nd</sup> Congressional District

2023 Cotton Production (480 lb Bales)

| <b>O</b> 0          |
|---------------------|
| 1 - 9,999           |
| 10,000 - 49,999     |
| 50,000 - 99,999     |
| 100,000 - 149,999   |
| 150,000 - 199,999   |
| 200,000 and greater |

| Congressional District Profile   |             |             |               |  |  |  |  |
|----------------------------------|-------------|-------------|---------------|--|--|--|--|
| Market Value & Production        | 2021-23 Avg |             | District Rank |  |  |  |  |
| Cotton Production (480 lb Bales) |             | 93,880      | 32            |  |  |  |  |
| Value of Cotton & Cottonseed     | \$          | 47,715,291  | 34            |  |  |  |  |
| Cotton Planted Acres             |             | 40,199      | 36            |  |  |  |  |
| Crop Insurance                   |             | 2021-23 Avg |               |  |  |  |  |
| Cotton Insured Acres             |             | 38,880      |               |  |  |  |  |
| % of Acreage Insured             |             | 97%         |               |  |  |  |  |
| Total Insured Liability          | \$          | 32,039,572  |               |  |  |  |  |
| Farmer Paid Premium              | \$          | 679,644     |               |  |  |  |  |
| Losses Paid                      | \$          | 606,731     |               |  |  |  |  |
| Insurance Loss Ratio             |             | 21%         |               |  |  |  |  |

NA - Not applicable