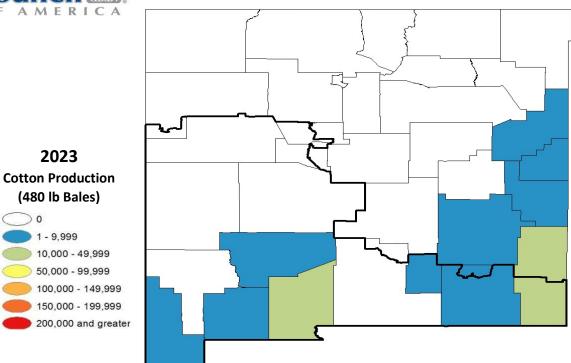

## NM-1<sup>st</sup> Congressional District

| Congressional District Profile   |             |             |               |  |  |  |
|----------------------------------|-------------|-------------|---------------|--|--|--|
| Market Value & Production        | 2021-23 Avg |             | District Rank |  |  |  |
| Cotton Production (480 lb Bales) |             | 762         | 97            |  |  |  |
| Value of Cotton & Cottonseed     | \$          | 544,812     | 96            |  |  |  |
| Cotton Planted Acres             |             | 386         | 107           |  |  |  |
| Crop Insurance                   |             | 2021-23 Avg |               |  |  |  |
| Cotton Insured Acres             |             | 329         |               |  |  |  |
| % of Acreage Insured             |             | 85%         |               |  |  |  |
| Total Insured Liability          | \$          | 233,021     |               |  |  |  |
| Farmer Paid Premium              | \$          | 1,333,604   |               |  |  |  |
| Losses Paid                      | \$          | 12,672      |               |  |  |  |
| Insurance Loss Ratio             |             | 30%         |               |  |  |  |

## NM-2<sup>nd</sup> Congressional District

| Congressional District Profile   |             |             |               |  |  |  |
|----------------------------------|-------------|-------------|---------------|--|--|--|
| Market Value & Production        | 2021-23 Avg |             | District Rank |  |  |  |
| Cotton Production (480 lb Bales) |             | 39,926      | 50            |  |  |  |
| Value of Cotton & Cottonseed     | \$          | 28,541,224  | 45            |  |  |  |
| Cotton Planted Acres             |             | 28,216      | 49            |  |  |  |
| Crop Insurance                   |             | 2021-23 Avg |               |  |  |  |
| Cotton Insured Acres             |             | 21,588      |               |  |  |  |
| % of Acreage Insured             |             | 77%         |               |  |  |  |
| Total Insured Liability          | \$          | 16,966,768  |               |  |  |  |
| Farmer Paid Premium              | \$          | 604,557     |               |  |  |  |
| Losses Paid                      | \$          | 5,735,508   |               |  |  |  |
| Insurance Loss Ratio             |             | 232%        |               |  |  |  |