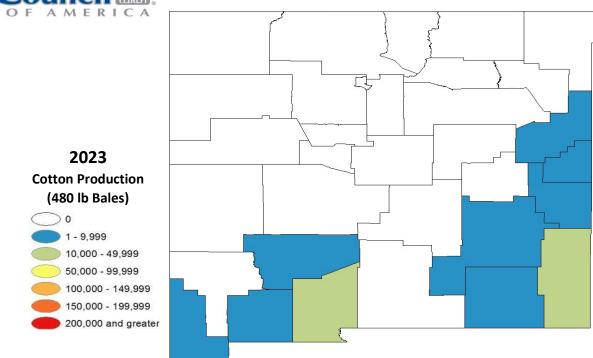

## **New Mexico**

| New Mexico Profile               |             |             |            |  |  |
|----------------------------------|-------------|-------------|------------|--|--|
| Market Value & Production        | 2021-23 Avg |             | State Rank |  |  |
| Cotton Production (480 lb Bales) |             | 71,667      | 17         |  |  |
| Value of Cotton & Cottonseed     | \$          | 54,822,817  | 17         |  |  |
| Cotton Planted Acres             |             | 60,834      | 17         |  |  |
| Crop Insurance                   |             | 2021-23 Avg |            |  |  |
| Cotton Insured Acres             |             | 54,691      |            |  |  |
| % of Acreage Insured             |             | 90%         |            |  |  |
| Total Insured Liability          | \$          | 31,562,987  |            |  |  |
| Farmer Paid Premium              | \$          | 2,747,547   |            |  |  |
| Losses Paid                      | \$          | 14,551,926  |            |  |  |
| Insurance Loss Ratio             |             | 186%        |            |  |  |