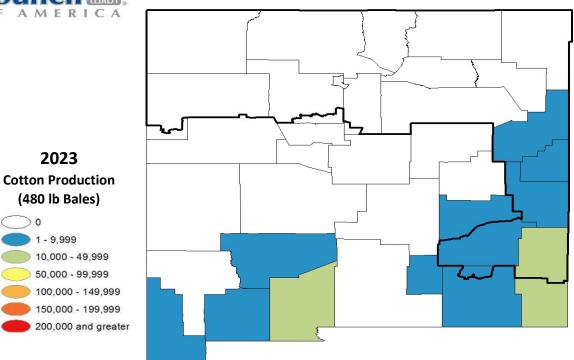

## NM-3<sup>rd</sup> Congressional District

| Congressional District Profile   |             |             |               |  |  |  |
|----------------------------------|-------------|-------------|---------------|--|--|--|
| Market Value & Production        | 2021-23 Avg |             | District Rank |  |  |  |
| Cotton Production (480 lb Bales) |             | 30,978      | 56            |  |  |  |
| Value of Cotton & Cottonseed     | \$          | 25,736,781  | 49            |  |  |  |
| Cotton Planted Acres             |             | 32,232      | 45            |  |  |  |
| Crop Insurance                   |             | 2021-23 Avg |               |  |  |  |
| Cotton Insured Acres             |             | 32,775      |               |  |  |  |
| % of Acreage Insured             |             | 100%        |               |  |  |  |
| Total Insured Liability          | \$          | 14,363,197  |               |  |  |  |
| Farmer Paid Premium              | \$          | 1,493,917   |               |  |  |  |
| Losses Paid                      | \$          | 8,803,745   |               |  |  |  |
| Insurance Loss Ratio             |             | 166%        |               |  |  |  |